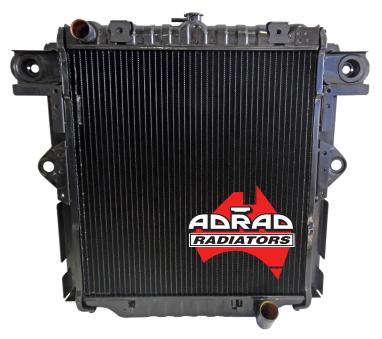

## **Heavy Duty Radiator to suit Left-Hand-Drive 70 Series Toyota Landcruiser**

Part No. TOY142CM3

- Australian made unit Direct fit replacement for OE
- **Heavy Duty Copper Brass** construction
  - Extreme durability
  - High Corrosion Resistance
  - Serviceable & Repairable
- 3 Row Core for High **Performance Cooling**

Custom developed by Adrad Radiators for this particular application, the TOY142CM3 is a heavy duty, high performance radiator designed for 6 Cylinder, Left-Hand Drive 70 Series Toyota Landcruisers used in the punishing conditions of WA's underground mine sites.